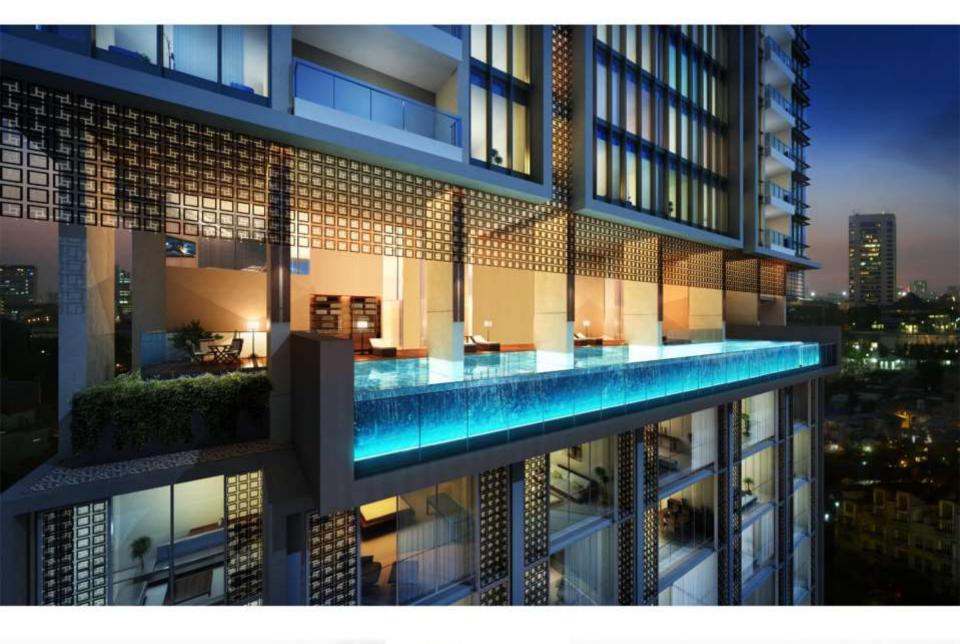

# 3 UNITS PENTHOUSE POOL

SGFA : 1.012 m

GFA : 1.139 m

RESIDENCES

A KIT OLOBAL DEVELOPMENT

DBCLAMUR: These information contained been in subject to change and cannot form a part of an ofter or controct. While every mountable care has been taking in providing this information, the developm or its agents cannot be hald responsible for any inaccuracies. Blimbations in the bockum are artist's impression only to give an approximate also of the polyect. All plans are subject to amendments as may be approximately the relevant authorities.