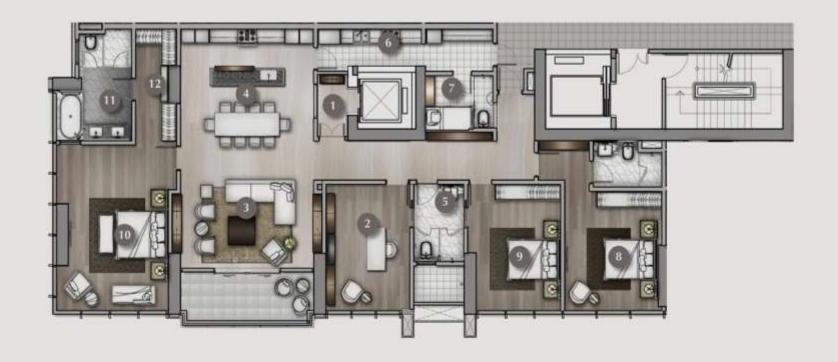

### LEGEND

- Private Lift Lobby
- Formal Dining
- Dining
- Living
- Dry Pantry
- Powder Room
- Wet Pantry
- Maid Quarter
- Bedroom 1
- 10. Bedroom 2
- 11 Bedroom 3
- 12. Master Bedroom
- 13. Master Bath
- 14. Walk in Closet
- 15. Multipurpose / Lobby Room
- 16. Deep Balcony

### LEGEND

1. Private Lift Lobby

2. BR3

3. Living

4. Dry Pantry

5. Guest Bath

6. Wet Pantry

Maid Quarters
Bedroom I

9. Bedroom 2

10. Master Bedroom

11. Master Bath

12. Walk in Closet

RESIDENCES

A KIR GLOBAL DEVELOPMENT