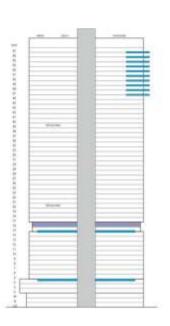

# 3 UNITS PENTHOUSE POOL

SGFA : 1.012 m

GFA : 1.139 m

RESIDENCES

A KIT OLOBAL DEVELOPMENT

DBCLAMUR: These information contained been in subject to change and cannot form a part of an ofter or controct. While every mountable care has been taking in providing this information, the developm or its agents cannot be hald responsible for any inaccuracies. Blimbations in the bockum are artist's impression only to give an approximate also of the polyect. All plans are subject to amendments as may be approximately the relevant authorities.

## PENTHOUSE