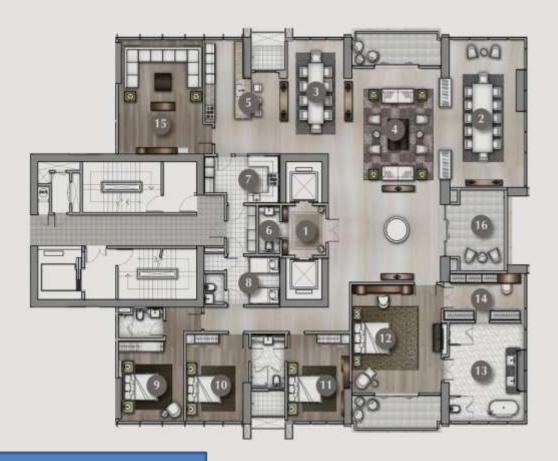

### LEGEND

1. Private Lift Lobby

2. BR3

3. Living

4. Dry Pantry

5. Guest Bath

6. Wet Pantry

Maid Quarters
Bedroom I

9. Bedroom 2

10. Master Bedroom

11. Master Bath

12. Walk in Closet

RESIDENCES

A KIR GLOBAL DEVELOPMENT