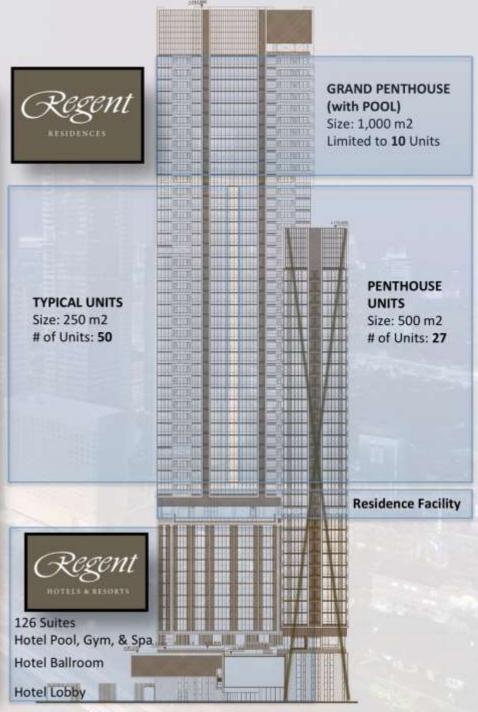

# 3 UNITS PENTHOUSE POOL

SGFA : 1.012 m

GFA : 1.139 m

RESIDENCES

A KIT OLOBAL DEVELOPMENT

DBCLAMUR: These information contained been in subject to change and cannot form a part of an ofter or controct. While every mountable care has been taking in providing this information, the developm or its agents cannot be hald responsible for any inaccuracies. Blimbations in the bockum are artist's impression only to give an approximate also of the polyect. All plans are subject to amendments as may be approximately the relevant authorities.

## PENTHOUSE