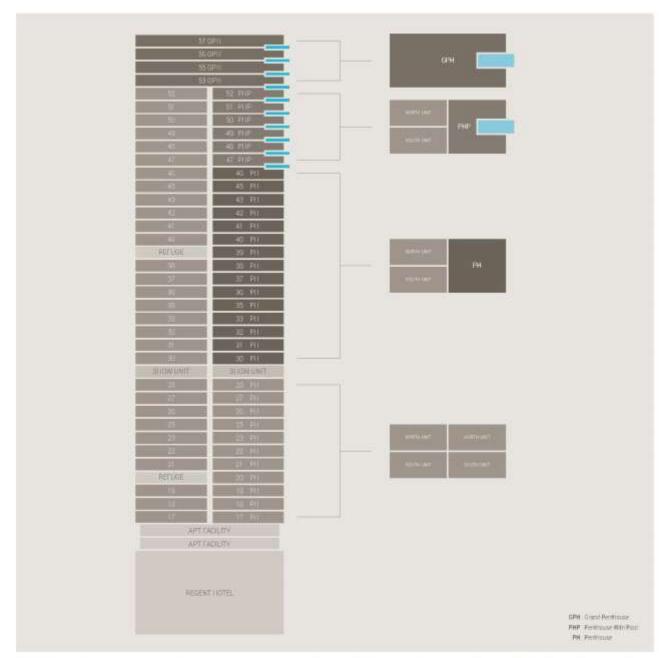

JAKARTA

OFFICE TOWER TWO

OFFICE TOWER ONE

SERVICED APARTMENTS

WINE & DINE

Master Plan