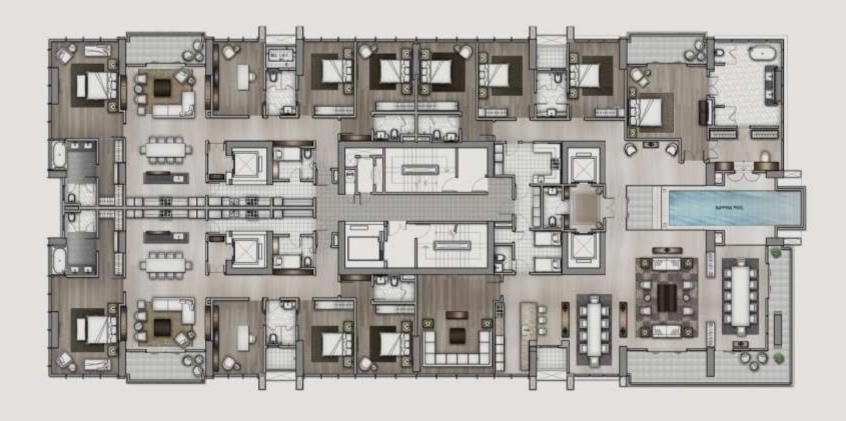

# 3 UNITS PENTHOUSE POOL

SGFA : 1.012 m

GFA : 1.139 m

RESIDENCES

A KIT OLOBAL DEVELOPMENT

DBCLAMUR: These information contained been in subject to change and cannot form a part of an ofter or controct. While every mountable care has been taking in providing this information, the developm or its agents cannot be hald responsible for any inaccuracies. Blimbations in the bockum are artist's impression only to give an approximate also of the polyect. All plans are subject to amendments as may be approximately the relevant authorities.

Nett: 485.24 m2

SGFA: 505.56 m2

GFA: 1.125 m2

## PENTHOUSE

### LEGEND

- Private Lift Lobby
- Formal Dining
- Dining
- Living
- Dry Pantry
- Powder Room
- Wet Pantry
- Maid Quarter
- Bedroom 1
- 10. Bedroom 2
- 11 Bedroom 3
- 12. Master Bedroom
- 13. Master Bath
- 14. Walk in Closet
- 15. Multipurpose / Lobby Room
- 16. Deep Balcony