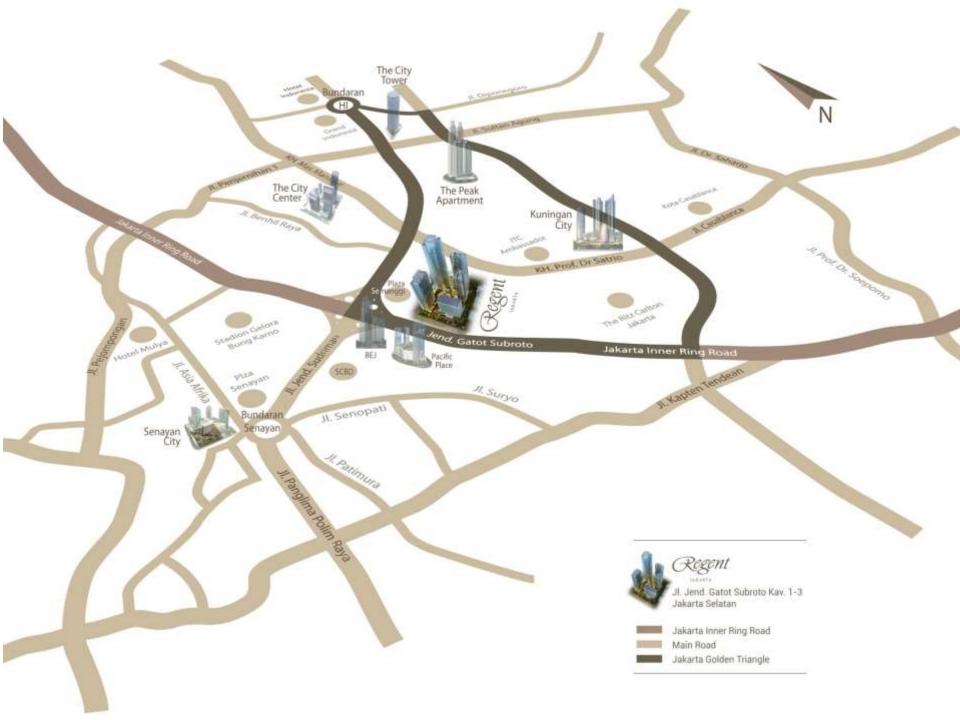

JAKARTA







OFFICE TOWER TWO

OFFICE TOWER ONE





SERVICED APARTMENTS

WINE & DINE



Master Plan



# Regent

RESIDENCES







Residence Lobby Drop-off















Regent

Residence Lobby

















































RESIDENCES JAKARTA

A KO GLOBAL DEVELOPMENT



# 3 UNITS PENTHOUSE POOL

SGFA : 1.012 m

GFA : 1.139 m





RESIDENCES

A KIT OLOBAL DEVELOPMENT

DBCLAMUR: These information contained been in subject to change and cannot form a part of an ofter or controct. While every mountable care has been taking in providing this information, the developm or its agents cannot be hald responsible for any inaccuracies. Blimbations in the bockum are artist's impression only to give an approximate also of the polyect. All plans are subject to amendments as may be approxima