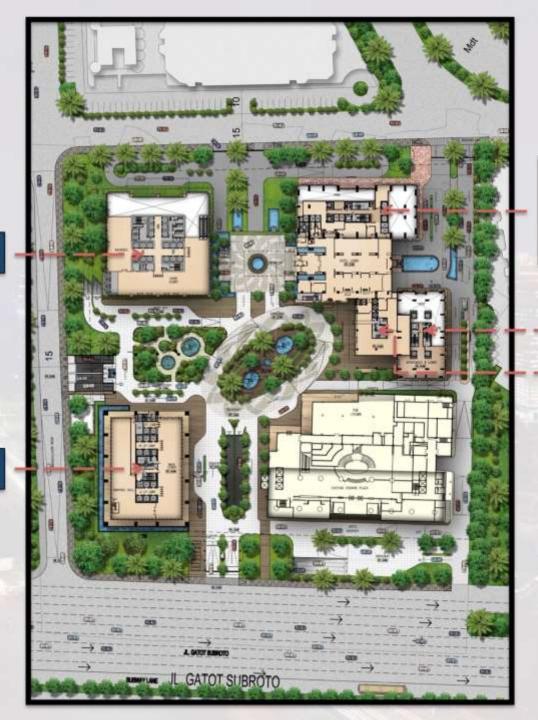

JAKARTA

OFFICE TOWER TWO

OFFICE TOWER ONE

SERVICED APARTMENTS

WINE & DINE

Master Plan