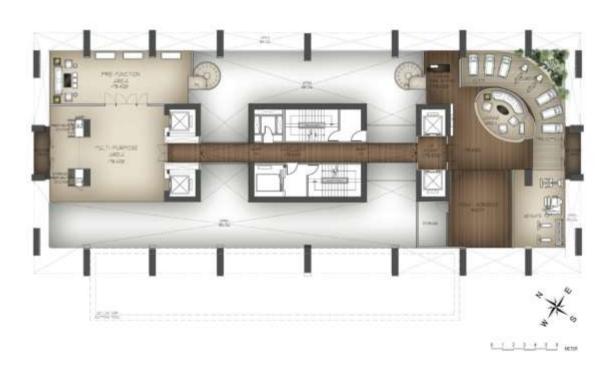

### LEGEND

- Private Lift Lobby
- Formal Dining
- Dining
- Living
- Dry Pantry
- Powder Room
- Wet Pantry
- Maid Quarter
- Bedroom 1
- 10. Bedroom 2
- 11 Bedroom 3
- 12. Master Bedroom
- 13. Master Bath
- 14. Walk in Closet
- 15. Multipurpose / Lobby Room
- 16. Deep Balcony

Semi Gross : 251,18 m Nett Area Mkt :241 ,08m